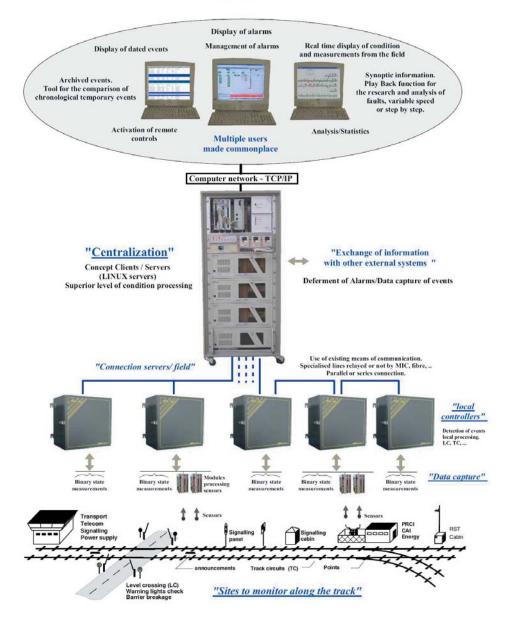

The goal of this Event Monitoring System is to display dated events and produce alarms in order to take optimum action for the maintenance of railway equipment, whether geographically close or distant.

# The SIEMA Applications answer

SIEMA Application proposes the Event Monitoring System SIAM ST2. This system allows functions here after:

- To monitor equipment along the railway tracks. For example signaling and telecommunication systems. In case of detected default, the SIAM ST2 send an alarm to an operator
- To show a synoptic in real time or in batch mode (play back mode). This graph shows data for maintenance such as track circuit or speed instructions
- To analyse file events filtered by type of operator
- To generate and to send alarms to external equipments. Alarms can be forwarded on digital output