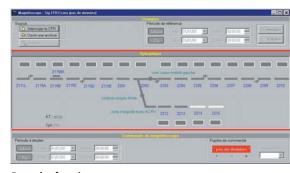

# The SIEMA Applications answer

SIEMA Application proposes the Event Monitoring System SIAM ST2. This system allows functions here after:

- To monitor equipment along the railway tracks. For example signaling and telecommunication systems. In case of detected default, the SIAM ST2 send an alarm to an operator
- To show a synoptic in real time or in batch mode (play back mode). This graph shows data for maintenance such as track circuit or speed instructions
- To analyse file events filtered by type of operator
- To generate and to send alarms to external equipments. Alarms can be forwarded on digital output