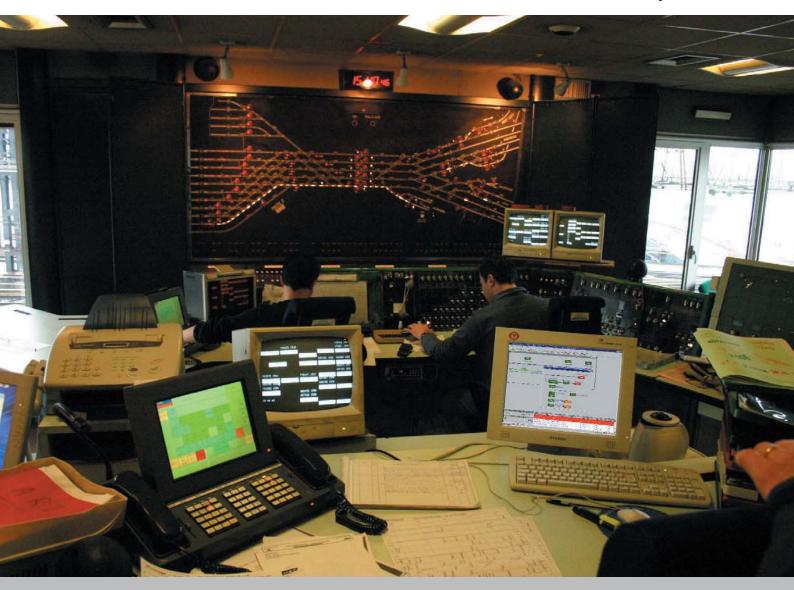

The goal of this Event Monitoring System is to display dated events and produce alarms in order to take optimum action for the maintenance of railway equipment, whether geographically close or distant.

# The SIEMA Applications answer

SIEMA Application proposes the Event Monitoring System SIAM ST2. This system allows functions here after:

- To monitor equipment along the railway tracks. For example signaling and telecommunication systems. In case of detected default, the SIAM ST2 send an alarm to an operator
- To show a synoptic in real time or in batch mode (play back mode). This graph shows data for maintenance such as track circuit or speed instructions
- To analyse file events filtered by type of operator
- To generate and to send alarms to external equipments. Alarms can be forwarded on digital output