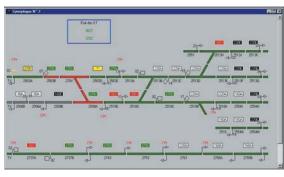

# The SIEMA Applications answer

SIEMA Application proposes the Event Monitoring System SIAM ST2. This system allows functions here after:

- To monitor equipment along the railway tracks. For example signaling and telecommunication systems. In case of detected default, the SIAM ST2 send an alarm to an operator
- To show a synoptic in real time or in batch mode (play back mode). This graph shows data for maintenance such as track circuit or speed instructions
- To analyse file events filtered by type of operator
- To generate and to send alarms to external equipments. Alarms can be forwarded on digital output