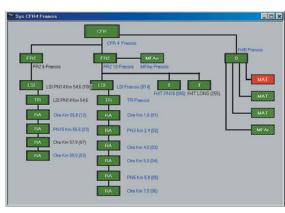

# The SIEMA Applications answer

SIEMA Application proposes the Event Monitoring System SIAM ST2. This system allows functions here after:

- To monitor equipment along the railway tracks. For example signaling and telecommunication systems. In case of detected default, the SIAM ST2 send an alarm to an operator
- To show a synoptic in real time or in batch mode (play back mode). This graph shows data for maintenance such as track circuit or speed instructions
- To analyse file events filtered by type of operator
- To generate and to send alarms to external equipments. Alarms can be forwarded on digital output